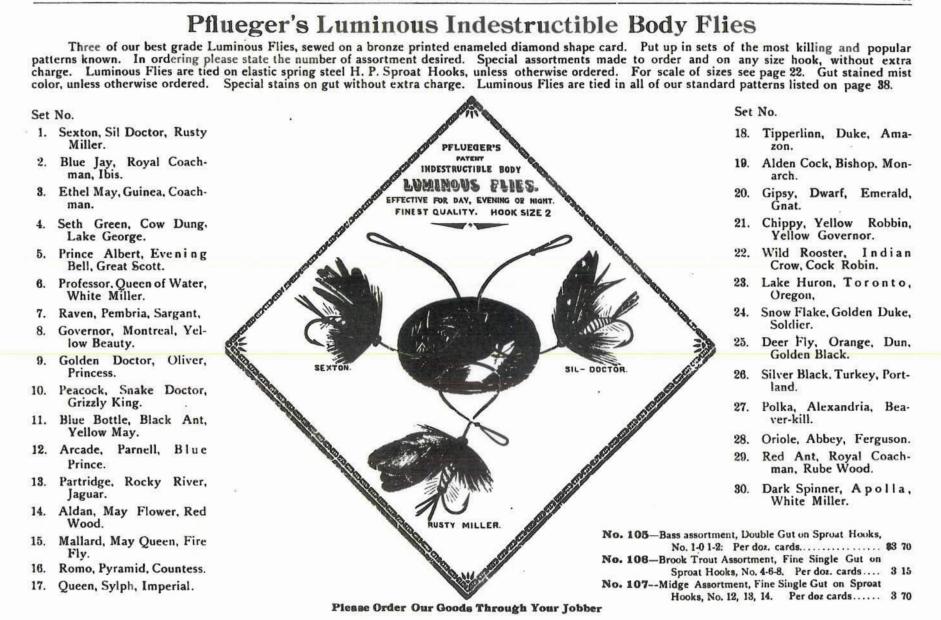

Their Flies are tied by expert workmen in their own factory under the direct care and supervision of one of the most skillful dressers in the country. It is a FLIRS

well known fact that their facilities are unsurpassed by any other factory, and it is also conceded that Flies made in this factory are better adapted for American waters than those made in foreign countries. Perhaps no department in their business requires more careful attention than this. We would particularly call attention to their extensive line of Luminous Flies. The bright phosphorescent and pearly effect of the luminous body, mingled with the bright attractive dressings, puts the Luminous Fly in the lead of art, and are guaranteed to outlast three of any other.

#### See page 38 for patterns.

(1) All Flies tied on Sproat Hooks, unless otherwise ordered, with Gut Snells 5 inches in the clear. Flies tied on Kirby or Kendall Sneck Hooks to order without extra charges (2) All Flies tied on mist colored Gut unless otherwise ordered. Gut stained any color to order without extra charge. (3) Flies tied backward add 25c. net per gross extra. (4) Flies tied on 3A, 4A and 5-A grade with wing under the hook without extra charge. The wing tied in this position also serve as a weed protector. (5) For helpers on Trout Flies add 40c net per gross extra. (6) For Jungle Cock Shoulders add \$1.30 net per gross extra. (7) Cock Floating Bodies on 3A, 4A, and 5A grade flies, add \$1.50 net per gross extra.

PACKED-Trout flies are regularly packed 1 dozen in a fancy wrapper, Bass Flies 1/2 dozen in a fancy wrapper.

If wanted sewed one fly on a bronze printed enameled card, add 35c net per gross extra. If six flies on a perforated card, add 25c net per gross extra.