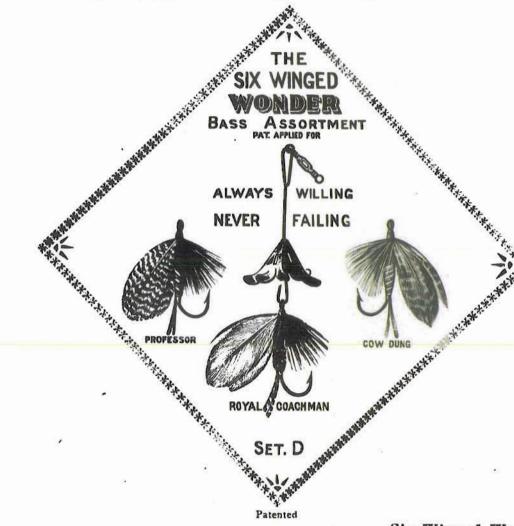

## Pflueger's American Bass, Lake and Trout, Artificial Flies

We have displayed a cut of Bass, Lake, Trout, and Hackle Flies to show the manner of construction. Having a competent force of English fly tiers in our factory, we are now constructing a line of goods superior to any on the American market, our Flies being true to the standard English pattern, and the material the best the market affords. A trial order will substantiate our claim.