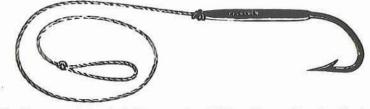

### **Tarpon** Hooks

#### Price Per Dozen

| Sizes                                                                                                                           | 10-0  | 11-0  | 12-0   |
|---------------------------------------------------------------------------------------------------------------------------------|-------|-------|--------|
| O'Shaughnessy Hooks, Forged and Bronzed, mounted on short jointed piano wire                                                    | 84 20 | 84 75 | \$5 25 |
| O'Shaughnessy Hooks Forged and Bronzed, mounted on long piano<br>wire                                                           | 8 15  | 3 70  | 4 20   |
| O'Shaughnessy Hooks, Forged and Bronzed, mounted on Braided<br>Cotton Line 36 inches long, with swivel                          | 2 10  | 2 40  | 2 65   |
| O'Shaughnessy Hooks, Forged and Bronzed, mounted on Braided Cot-<br>ton Line 36 inches long, wound with copper wire with swivel | 2 65  | 2 90  | 3 15   |
| O'Shaughnessy Hooks, Forged and Bronzed, mounted on a Leather<br>Snell, 36 inches long, with swivel                             | 1 60  | 1 85  | 2 10   |
| O'Shaughnessy Hooks, Forged and Bronzed, mounted on non-corrosive<br>Patent Braided Wire, with swivel                           | 3 15  | 3 70  | 4 20   |