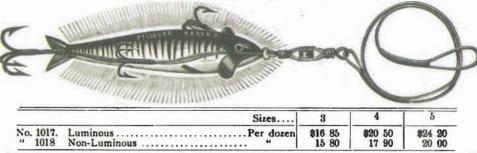

ks and 1 No. 3 H. P. Sproat Adjustable Lip Hook to 13 inch Treble Twist Gut. One No. 2 Box Swivel.....



The above gangs have elastic spring steel H. P. Treble Hooks, bronzed, with baiting needle, adjustable lip hooks, and best quality treble swivels, mounted on best quality silk gimp. They can be adjusted instantly to any size minnow, and will not kill the same. The Treble Swivels give positive revolution of the bait, making it impossible to kink or twist the line. Sewed, each gang, on a bronze printed card, and packed one card in a box. Six of these boxes in a carton.



## **PFLUEGER'S PEARL PHANTOM MINNOWS**

Made of genuine Polished Pearl, strongly mounted, with best quality Hooks, Gut and Gimp. Handsomely decorated, which, with the bright pearl background, gives a splendid effect.



Mounted with Gut or Gimp Leaders. Packed-Each Phantom sewed on a fine White Enameled Bronze Printed Card. One in a box, and six boxes in a fancy glass covered carton.

# PFLUEGER'S INDESTRUCTIBLE PORPOISE HIDE PHANTOM MINNOWS

Especially adaptable for heavy game fishing; made from especially prepared Porpoise Hide, which is the most indestructible material known for making Phantoms and with the extra strong hooks and heavy braided non-corrosive wire mountings the minnow will outlast two of any other make. The bindings are all wound with non-corrosive wire to protect them against the sharp teeth of the fish. Mounted with cable wire leaders and two Box Swivels.



Packed – Each Phantom sewed on a fine White Enameled Bronze Printed Card. One in a box, and six boxes in a fancy glass covered