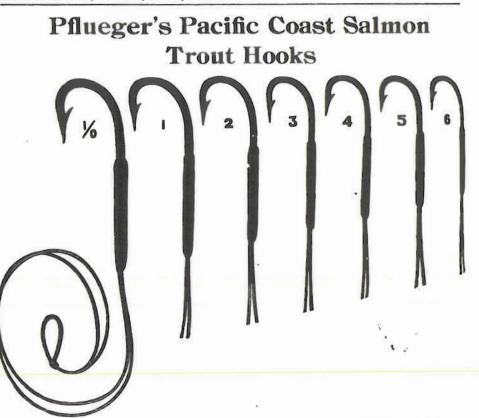

The above furnished with Mist Color Gut,

Packing-See page 22,

The Pacific Coast Snell is especially adaptable for very heavy fishing, the wire being several sizes thicker than the ordinary, and extra care being used to get the proper temper it will stand the very severe test to which it is put, especially for the Pacific Coast fishing.

## PACIFIC COAST SALMON TROUT HOOKS H. P.

### Extra Strong Wire. To Gut or Gimp

| 4A Grade             |       |     |       |    |    |     | . 1 | 2  | - 1 | 1  |    |    | 0  | 2-  | - 1 | 3-  | 0  |
|----------------------|-------|-----|-------|----|----|-----|-----|----|-----|----|----|----|----|-----|-----|-----|----|
| To Single Gut        | Price | per | Gross | 83 | 70 | \$3 | 90  | 84 | 10  | 84 | 30 |    |    |     |     |     |    |
| To Double Gut        |       |     |       | 4  | 50 | 5   | 05  | 5  | 55  | 6  | 10 | 86 | 60 | \$7 | 15  | \$7 | 6  |
| To Treble Twist Gut. |       |     |       | 5  | 80 | 6   | 30  | 6  | 75  | 7  | 15 | 7  | 55 | 8   | 00  | 8   | 40 |
| To Best Silk Gimp    |       |     | **    | 5  | 25 | 5   | 80  | 6  | 20  | 6  | 60 | 7  | 05 | 7   | 45  | 7   | 90 |
| To Patent Wire Gimp. |       |     | "     | 5  | 80 | 6   | 30  | 6  | 75  | 7  | 15 | 7  | 55 | 8   | 00  | 8   | 40 |