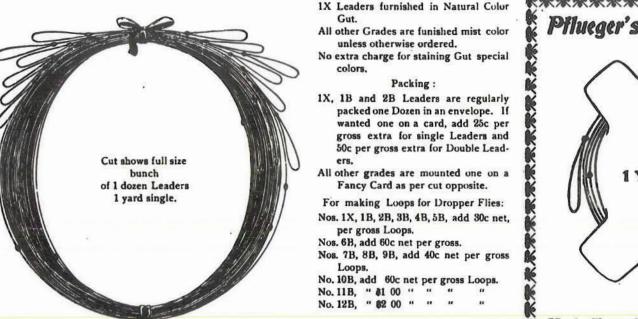

# \*\*\*\*\* Pflueger's Fine Quality Gut Leader GRADE 2-0 1 YARD MIST SINGLE

PRICE PER GROSS

|   | R Lage Lion Lested Shanizu Sukmorm                                                                              | Ciur, 9 |
|---|-----------------------------------------------------------------------------------------------------------------|---------|
| 3 | KANA KANA KANA KANA KANA KANA                                                                                   | NY NY Y |
|   | Contraction of the second s |         |

| DEC   | 1B. "Medium Quality<br>2B. "Good "<br>3B. "Extra Good "<br>CIAL HIGH GRADE TROUT LEADER<br>e 4B. Trout, Fine |       | FRR                                       | r Lo             | NG             | 6 F               | BET            | r Loi   | NG                          | 91                | RR.            | r Lo | NG  |          |                |
|-------|--------------------------------------------------------------------------------------------------------------|-------|-------------------------------------------|------------------|----------------|-------------------|----------------|---------|-----------------------------|-------------------|----------------|------|-----|----------|----------------|
| REG   | ULA                                                                                                          | K SIA | NDARD TROUT LEADERS                       | Stn              | gle            | Dot               | ble            | Sin     | gle                         | Dou               | ble            | Sin  | gle | Dou      | ble            |
| Grade | 1B.<br>2B.                                                                                                   |       | Medium Quality<br>Good "                  |                  | 26             |                   | 52             | 6<br>10 | 20<br>32<br>52<br><b>30</b> | 21                | 64<br>04       | 15   | 78  | 18<br>31 | 57             |
| UDEC  |                                                                                                              | WICH  | CRADE TROUT LEADERS                       |                  | BR             | r Lo              | NG             | 6 F     | BET                         | Lor               | G              | 9 F  | RET | Lo       | NG             |
| SPEC  | PECIAL                                                                                                       | HIGH  | GRADE TROUT LEADERS                       | Sin              | gle            | Dou               | ble            | Sin     | gle                         | Dou               | ble            | Sin  | gle | Dou      | ble            |
| "     | 5B.                                                                                                          |       | Fine.<br>Super Fine.<br>Select Drawn Gut. | \$12<br>18<br>44 | 63<br>94<br>20 | \$25<br>\$7<br>88 | 26<br>88<br>40 | 87      | 88                          | \$50<br>75<br>176 | 78             | 56   | 84  | 113      | 68             |
|       |                                                                                                              |       | DACC LEADEDC                              | 8 F              | ERT            | r Lo              | NG             | 6 F     | EET                         | Los               | NG             | 9 F  | BET | Lo       | NG             |
|       |                                                                                                              | BLACK | BASS LEADERS                              | Sin              | gle            | Deu               | ble            | Sin     | gle                         | Dou               | ble            | Sin  | gle | Dou      | ble            |
| Grade | 7B.<br>8B.<br>9B.                                                                                            | Good  | m Quality<br>Good "                       |                  | 15             | 30                | 80             | 30      |                             |                   | 68<br>62<br>78 |      | 46  |          | 52<br>94<br>68 |

|       | HEAVY SALMON LEADERS<br>de 10B. Medium Salmon |                         |     |     |     |     |     |     |     | 9 F |      |     |     |     |
|-------|-----------------------------------------------|-------------------------|-----|-----|-----|-----|-----|-----|-----|-----|------|-----|-----|-----|
|       | HE                                            | AVY SALMON LEADERS      | Sin | gle | Dou | ble | Sin | gle | Dou | ble | Sing | gle | Dou | ble |
|       | 1000                                          |                         |     | 8   | 1   | 8   | -1  | 8   | 1   | 8   |      |     | 8   |     |
| Grade | 10B.                                          |                         |     |     |     |     |     |     |     |     |      |     |     |     |
|       | 11B.                                          | Good "                  | 37  | 89  | 75  | 78  | 75  | 78  | 151 | 58  | 113  | 68  | 227 | 36  |
| "     | 128.                                          | Extra Fine Heavy Salmon | 50  | 52  | 101 | 04  | 101 | 04  | 202 | 10  | 151  | 58  | 303 | 16  |

|      | TRI    | EBLE TW  | ISTEI | LEADERS | s F | RET | LONG | 6 F | BET | LONG | 9 FRE | T LONG |
|------|--------|----------|-------|---------|-----|-----|------|-----|-----|------|-------|--------|
| Grad | e 20B. | Standard | Grade |         | 8   | 12  | 63   | 8   | 25  | 26   | 8 9   | 7 89   |
| "    | 21 B.  | Medium   | "     |         |     | 18  | 94   |     | 37  | 88   | 5     | 6 82   |
|      | 22B.   | Good     |       |         |     | 25  | 26   |     | 50  | 52   | 7     | 5 78   |
| "    | 23B.   | High     | "     |         |     | 37  | 89   |     | 75  | 78   | 11    | 8 68   |