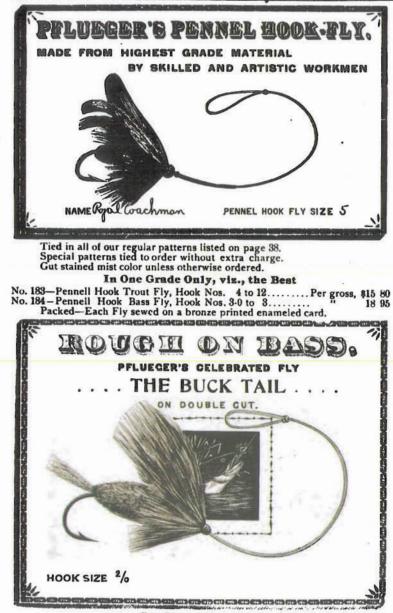

## Pflueger's American Bass, Lake and Trout, Artificial Flies

We have displayed a cut of Bass, Lake, Trout, and Hackle Flies to show the manner of construction. Having a competent force of English fly tiers in our factory, we are now constructing a line of goods superior to any on the American market, our Flies being true to the standard English pattern, and the material the best the market affords. A trial order will substantiate our claim.

#### **BASS AND LAKE FLIES**

| GRADE                                                          | 1 A<br>S. P. Hook.<br>Wool Body | 2A<br>S. P. Hook,<br>Silk Body. | SA<br>H. P. Hook,<br>Silk Body. | 4A<br>H. P. Hook,<br>Silk Body.<br>Reversed<br>Wings. | BA<br>H. P. Hook,<br>Silk Body,<br>Reversed<br>Wings. | GRADE.                                                          | I A<br>S. P. Hook<br>Wool Body | 2A<br>S. P. Hook,<br>Silk Body. | 3A<br>H. P. Hook,<br>Silk Body. | 4A<br>H. P. Hook,<br>Silk Body,<br>Reversed<br>Wings. | 5 A<br>H. P. Hook<br>Silk Body,<br>Reversed<br>Wings. |
|----------------------------------------------------------------|---------------------------------|---------------------------------|---------------------------------|-------------------------------------------------------|-------------------------------------------------------|-----------------------------------------------------------------|--------------------------------|---------------------------------|---------------------------------|-------------------------------------------------------|-------------------------------------------------------|
| No. 415 Trout Flies, 4 to 10 hook per gross                    | \$ 2 10                         | \$ 3 16                         | \$ 4 75                         |                                                       |                                                       | No. 417 Bass Flies, 2-0 to 8 hooks per gross.                   | \$ 3 90                        | \$ 5 80                         | \$ 7 35                         |                                                       |                                                       |
| No. 416 Trout Flies, reversed wings, 4 to 10<br>hook per gross |                                 |                                 |                                 | \$ 6 85                                               | \$ 9 45                                               | No. 418 Bass Flies, reversed wings, 2-0 to 3<br>hooks per gross |                                |                                 |                                 | \$ 11 60                                              | 8 14 75                                               |
| No. 421 Midge Flies, 12 to 14 hook per gross<br>On Drawn Gut.  | •••••                           |                                 |                                 |                                                       |                                                       |                                                                 |                                |                                 |                                 |                                                       |                                                       |
|                                                                |                                 |                                 |                                 |                                                       |                                                       | No. 420 Lake Flies, 4 to 8 hook, per gross<br>Gut with Helpers. |                                |                                 |                                 |                                                       | 11 58                                                 |

#### See page 38 for patterns.

(1) All Flies tied on Sproat Hooks, unless otherwise ordered, with Gut Snells 5 inches in the clear. Flies tied on Kirby or Kendall Sneck Hooks to order without extra charges (2) All Flies tied on mist colored Gut unless otherwise ordered. Gut stained any color to order without extra charge. (3) Flies tied backward add 25c. net per gross extra. (4) Flies tied on 3A, 4A and 5-A grade with wing under the hook without extra charge. The wing tied in this position also serve as a weed protector. (5) For helpers on Trout Flies add 40c net per gross extra. (6) For Jungle Cock Shoulders add \$1.30 net per gross extra. (7) Cock Floating Bodies on 3A, 4A, and 5A grade flies, add \$1.50 net per gross extra.

PACKED-Trout flies are regularly packed 1 dozen in a fancy wrapper, Bass Flies 1/2 dozen in a fancy wrapper.

If wanted sewed one fly on a bronze printed enameled card, add 35c net per gross extra. If six flies on a perforated card, add 25c net per gross extra.