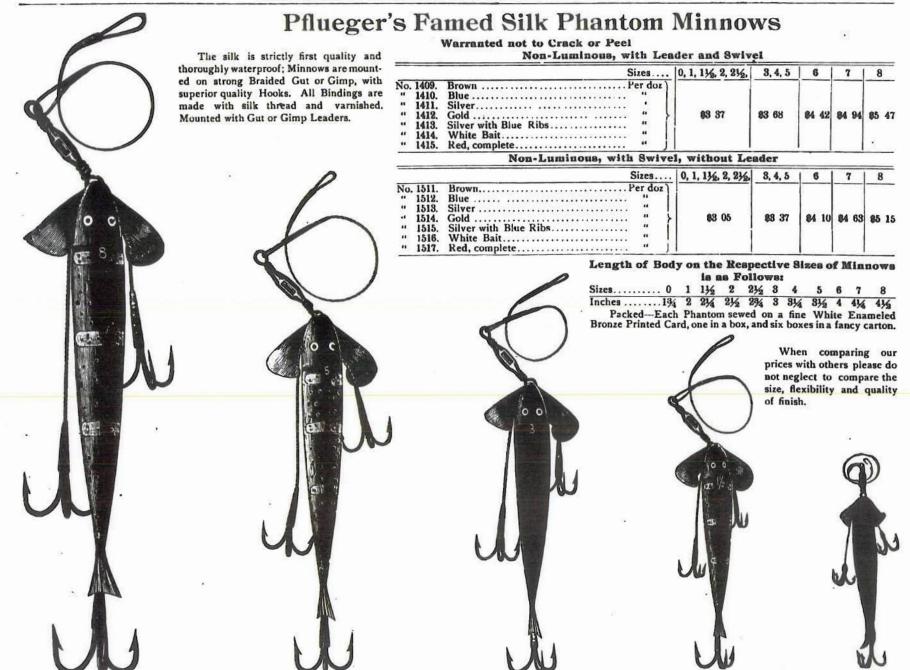

The Enterprise Co. is the pioneer in the production of these goods, being PHANTOM the first to manufacture them in this country about ten years ago. Before MINNOWS that time all phantoms were imported either from England or Scotland;

however, with the determination so characteristic with the Enterprise people they soon produced a silk phantom that was accepted by the trade and today sells right along with the foreign goods, made in all describable colors, blue, brown, silver, gold and in all sizes.