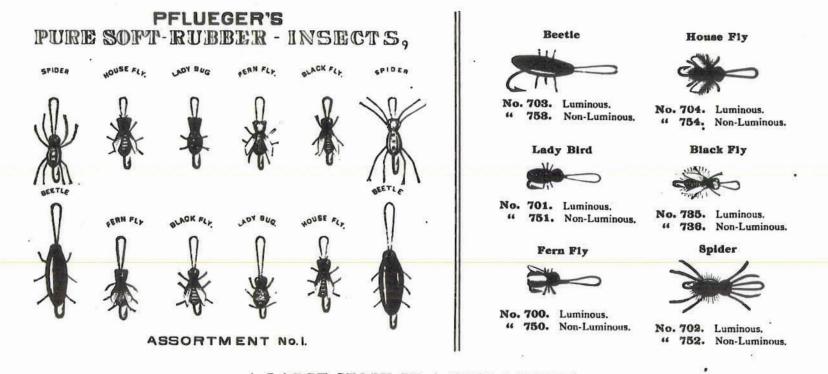

Made of pure soft rubber and decorated to imitate the live bait RUBBER BAITS with flexible compound that will not crack or peel when bent. AND INSECTS Nothing is left out to make their assortment of this line complete. Frogs, Grasshoppers, Crawfish, Minnows, Angleworms, Cricket, Beetles, Wasps, May Flies, etc.