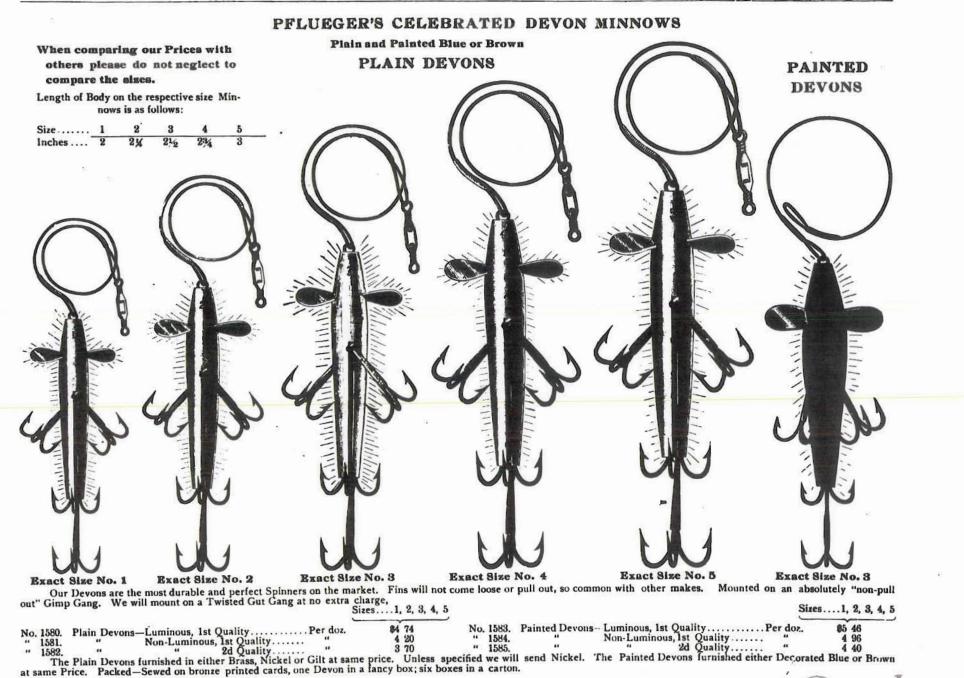

SPOON BAITS AND SPINNERS

In this class of goods The Enterprise Co., are especially strong, being manufacturers of every conceivable style and size suitable for all the game fish known to the followers of Isaac Walton. From the common Pickerel Spoon made of tin to the finest Silver Devon Spinner,

nothing is lacking to meet the requirements of the trade, either as regards quality or price. Pflueger's patent hinge lug is the special feature of their Trolling Spoons, allowing the blade free and perfect action and when the fish is hooked the blade reverses, thereby preventing the spinner from being bent or broken.