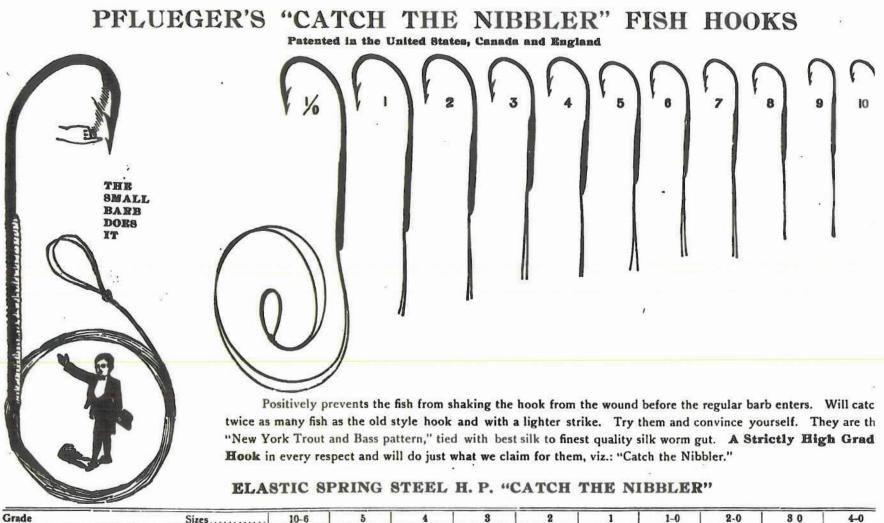

# Pflueger's Indestructible

-

**Snelled Hooks** 

Unexcelled for Fish with Sharp or Baw-like Teeth

Tied on Elastic Spring Steel, Hollow Point, Carlisle, Sproat, Kendal Sneck and Aberdeen Hooks (at same price), with a section of Twisted Brass Wire, Silver Plated, of suitable temper and strength, joined to the Hook by several strands of extra strong selected gut, forming a flexible joint at the end of the hook where the gut invariably parts first. They are mounted above the wire section with two strands of extra strong selected salmon gut, securely knotted and bound with silk thread, making a snell of wire and gut 6 inches long in the clear. They are stronger and many times outwear the old style snell.

The above furnished with Mist Color Gut,

Packing-See page 22,

The Pacific Coast Snell is especially adaptable for very heavy fishing, the wire being several sizes thicker than the ordinary, and extra care being used to get the proper temper it will stand the very severe test to which it is put, especially for the Pacific Coast fishing.