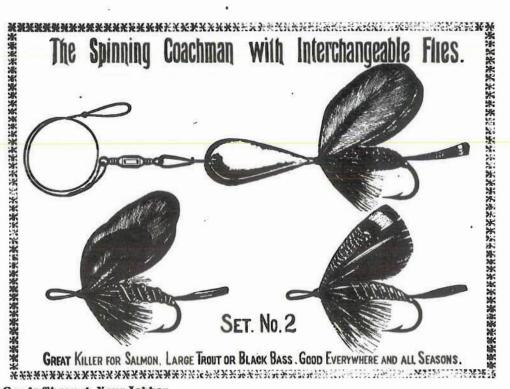

## Pflueger's American Bass, Lake and Trout, Artificial Flies

We have displayed a cut of Bass, Lake, Trout, and Hackle Flies to show the manner of construction. Having a competent force of English fly tiers in our factory, we are now constructing a line of goods superior to any on the American market, our Flies being true to the standard English pattern, and the material the best the market affords. A trial order will substantiate our claim.