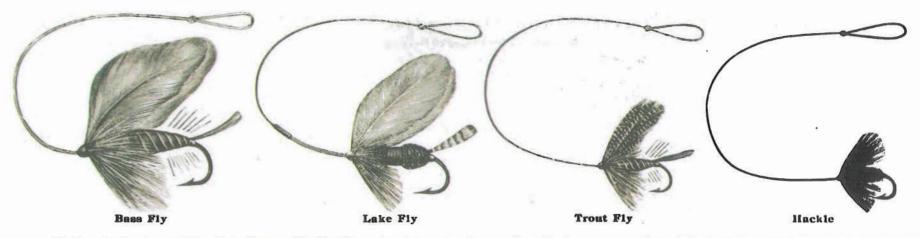

## Pflueger's American Bass, Lake and Trout, Artificial Flies

We have displayed a cut of Bass, Lake, Trout, and Hackle Flies to show the manner of construction. Having a competent force of English fly tiers in our factory, we are now constructing a line of goods superior to any on the American market, our Flies being true to the standard English pattern, and the material the best the market affords. A trial order will substantiate our claim.

#### **BASS AND LAKE FLIES**

| GRADE                                                          | 1 A<br>S. P. Hook.<br>Wool Body | 2A<br>S. P. Hook,<br>Silk Body. | SA<br>H. P. Hook,<br>Silk Body. | 4A<br>H. P. Hook,<br>Silk Body.<br>Reversed<br>Wings. | BA<br>H. P. Hook,<br>Silk Body,<br>Reversed<br>Wings. | GRADE.                                                          | I A<br>S. P. Hook<br>Wool Body | 2A<br>S. P. Hook,<br>Silk Body. | 3A<br>H. P. Hook,<br>Silk Body. | 4A<br>H. P. Hook,<br>Silk Body,<br>Reversed<br>Wings. | 5 A<br>H. P. Hook<br>Silk Body,<br>Reversed<br>Wings. |
|----------------------------------------------------------------|---------------------------------|---------------------------------|---------------------------------|-------------------------------------------------------|-------------------------------------------------------|-----------------------------------------------------------------|--------------------------------|---------------------------------|---------------------------------|-------------------------------------------------------|-------------------------------------------------------|
| No. 415 Trout Flies, 4 to 10 hook per gross                    | \$ 2 10                         | \$ 3 16                         | \$ 4 75                         |                                                       |                                                       | No. 417 Bass Flies, 2-0 to 8 hooks per gross.                   | \$ 3 90                        | \$ 5 80                         | \$ 7 35                         |                                                       |                                                       |
| No. 416 Trout Flies, reversed wings, 4 to 10<br>hook per gross |                                 |                                 |                                 | \$ 6 85                                               | \$ 9 45                                               | No. 418 Bass Flies, reversed wings, 2-0 to 3<br>hooks per gross |                                |                                 |                                 | \$ 11 60                                              | 8 14 75                                               |
| No. 421 Midge Flies, 12 to 14 hook per gross<br>On Drawn Gut.  | •••••                           |                                 |                                 |                                                       |                                                       |                                                                 |                                |                                 |                                 |                                                       |                                                       |
|                                                                |                                 |                                 |                                 |                                                       |                                                       | No. 420 Lake Flies, 4 to 8 hook, per gross<br>Gut with Helpers. |                                |                                 |                                 |                                                       | 11 58                                                 |