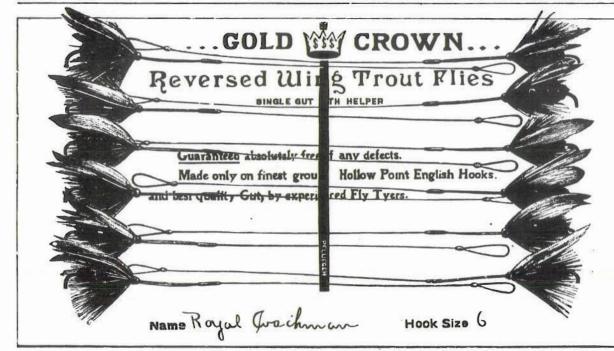

## Pflueger's American Bass, Lake and Trout, Artificial Flies

We have displayed a cut of Bass, Lake, Trout, and Hackle Flies to show the manner of construction. Having a competent force of English fly tiers in our factory, we are now constructing a line of goods superior to any on the American market, our Flies being true to the standard English pattern, and the material the best the market affords. A trial order will substantiate our claim.

#### **BASS AND LAKE FLIES**

| GRADE                                                          | 1 A<br>S. P. Hook.<br>Wool Body | 2A<br>S. P. Hook,<br>Silk Body. | SA<br>H. P. Hook,<br>Silk Body. | 4A<br>H. P. Hook,<br>Silk Body.<br>Reversed<br>Wings. | BA<br>H. P. Hook,<br>Silk Body,<br>Reversed<br>Wings. | GRADE.                                                          | I A<br>S. P. Hook<br>Wool Body | 2A<br>S. P. Hook,<br>Silk Body. | 3A<br>H. P. Hook,<br>Silk Body. | 4A<br>H. P. Hook,<br>Silk Body,<br>Reversed<br>Wings. | 5 A<br>H. P. Hook<br>Silk Body,<br>Reversed<br>Wings. |
|----------------------------------------------------------------|---------------------------------|---------------------------------|---------------------------------|-------------------------------------------------------|-------------------------------------------------------|-----------------------------------------------------------------|--------------------------------|---------------------------------|---------------------------------|-------------------------------------------------------|-------------------------------------------------------|
| No. 415 Trout Flies, 4 to 10 hook per gross                    | \$ 2 10                         | \$ 3 16                         | \$ 4 75                         |                                                       |                                                       | No. 417 Bass Flies, 2-0 to 8 hooks per gross.                   | \$ 3 90                        | \$ 5 80                         | \$ 7 35                         |                                                       |                                                       |
| No. 416 Trout Flies, reversed wings, 4 to 10<br>hook per gross |                                 |                                 |                                 | \$ 6 85                                               | \$ 9 45                                               | No. 418 Bass Flies, reversed wings, 2-0 to 3<br>hooks per gross |                                |                                 |                                 | \$ 11 60                                              | 8 14 75                                               |
| No. 421 Midge Flies, 12 to 14 hook per gross<br>On Drawn Gut.  | •••••                           |                                 |                                 |                                                       |                                                       |                                                                 |                                |                                 |                                 |                                                       |                                                       |
|                                                                |                                 |                                 |                                 |                                                       |                                                       | No. 420 Lake Flies, 4 to 8 hook, per gross<br>Gut with Helpers. |                                |                                 |                                 |                                                       | 11 58                                                 |

#### See page 38 for patterns.

(1) All Flies tied on Sproat Hooks, unless otherwise ordered, with Gut Snells 5 inches in the clear. Flies tied on Kirby or Kendall Sneck Hooks to order without extra charges (2) All Flies tied on mist colored Gut unless otherwise ordered. Gut stained any color to order without extra charge. (3) Flies tied backward add 25c. net per gross extra. (4) Flies tied on 3A, 4A and 5-A grade with wing under the hook without extra charge. The wing tied in this position also serve as a weed protector. (5) For helpers on Trout Flies add 40c net per gross extra. (6) For Jungle Cock Shoulders add \$1.30 net per gross extra. (7) Cock Floating Bodies on 3A, 4A, and 5A grade flies, add \$1.50 net per gross extra.