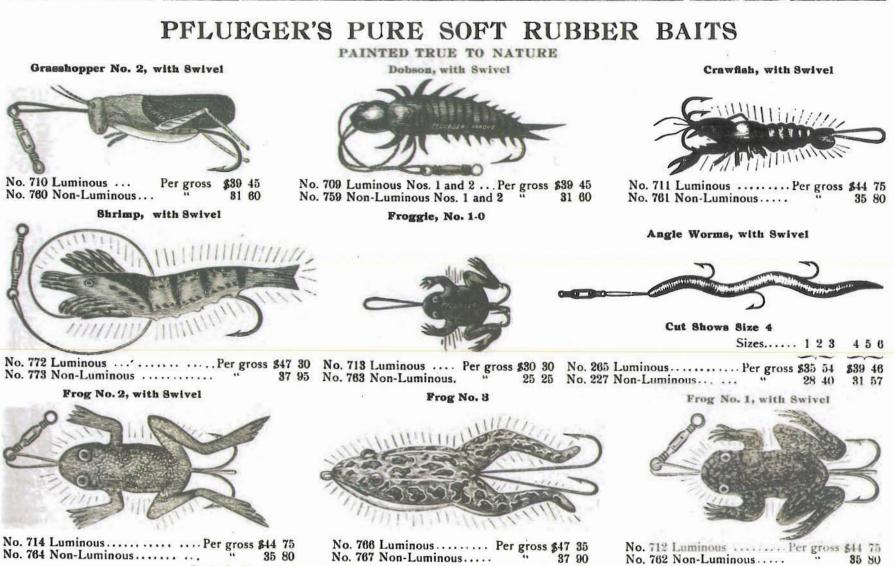

Made of pure soft rubber and decorated to imitate the live bait RUBBER BAITS with flexible compound that will not crack or peel when bent. AND INSECTS Nothing is left out to make their assortment of this line complete. Frogs, Grasshoppers, Crawfish, Minnows, Angleworms, Cricket, Beetles, Wasps, May Flies, etc.