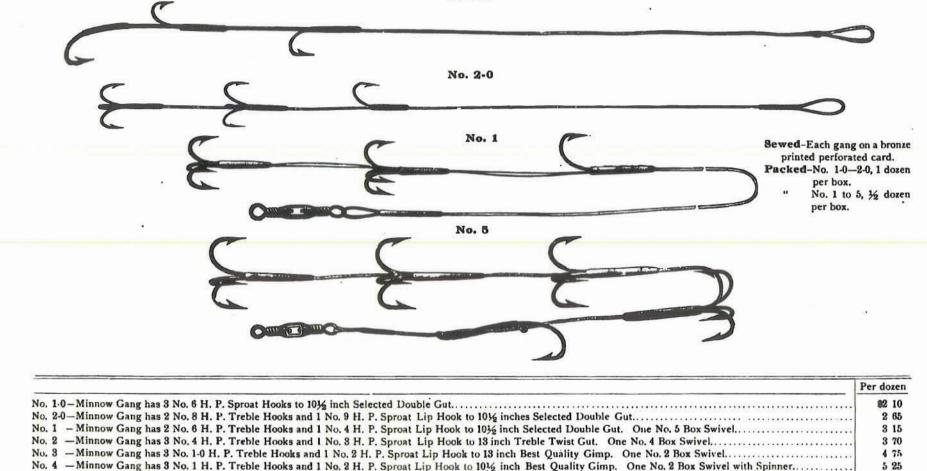

# Pflueger's Indestructible

-

**Snelled Hooks** 

Unexcelled for Fish with Sharp or Baw-like Teeth

Tied on Elastic Spring Steel, Hollow Point, Carlisle, Sproat, Kendal Sneck and Aberdeen Hooks (at same price), with a section of Twisted Brass Wire, Silver Plated, of suitable temper and strength, joined to the Hook by several strands of extra strong selected gut, forming a flexible joint at the end of the hook where the gut invariably parts first. They are mounted above the wire section with two strands of extra strong selected salmon gut, securely knotted and bound with silk thread, making a snell of wire and gut 6 inches long in the clear. They are stronger and many times outwear the old style snell.

The above furnished with Mist Color Gut,

Packing-See page 22,

The Pacific Coast Snell is especially adaptable for very heavy fishing, the wire being several sizes thicker than the ordinary, and extra care being used to get the proper temper it will stand the very severe test to which it is put, especially for the Pacific Coast fishing.

### Extra Strong Wire. To Gut or Gimp

| 4A Grade             |       |     |       |    |    |     | . 1 | 2  | - 1 | 1  |    |    | 0  | 2-  | - 1 | 3-  | 0  |
|----------------------|-------|-----|-------|----|----|-----|-----|----|-----|----|----|----|----|-----|-----|-----|----|
| To Single Gut        | Price | per | Gross | 83 | 70 | \$3 | 90  | 84 | 10  | 84 | 30 |    |    |     |     |     |    |
| To Double Gut        |       |     |       | 4  | 50 | 5   | 05  | 5  | 55  | 6  | 10 | 86 | 60 | \$7 | 15  | \$7 | 6  |
| To Treble Twist Gut. |       |     |       | 5  | 80 | 6   | 30  | 6  | 75  | 7  | 15 | 7  | 55 | 8   | 00  | 8   | 40 |
| To Best Silk Gimp    |       |     | **    | 5  | 25 | 5   | 80  | 6  | 20  | 6  | 60 | 7  | 05 | 7   | 45  | 7   | 90 |
| To Patent Wire Gimp. |       |     | "     | 5  | 80 | 6   | 30  | 6  | 75  | 7  | 15 | 7  | 55 | 8   | 00  | 8   | 40 |

The above furnished with Mist Color Gut, 8 inches long in the clear.