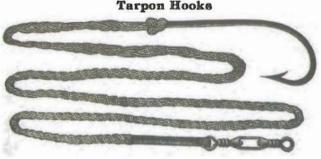

### **Tarpon** Hooks

#### Price Per Dozen

| Sizes                                                                                                                           | 10-0  | 11-0  | 12-0   |
|---------------------------------------------------------------------------------------------------------------------------------|-------|-------|--------|
| O'Shaughnessy Hooks, Forged and Bronzed, mounted on short jointed piano wire                                                    | 84 20 | 84 75 | \$5 25 |
| O'Shaughnessy Hooks Forged and Bronzed, mounted on long piano<br>wire                                                           | 8 15  | 3 70  | 4 20   |
| O'Shaughnessy Hooks, Forged and Bronzed, mounted on Braided<br>Cotton Line 36 inches long, with swivel                          | 2 10  | 2 40  | 2 65   |
| O'Shaughnessy Hooks, Forged and Bronzed, mounted on Braided Cot-<br>ton Line 36 inches long, wound with copper wire with swivel | 2 65  | 2 90  | 3 15   |
| O'Shaughnessy Hooks, Forged and Bronzed, mounted on a Leather<br>Snell, 36 inches long, with swivel                             | 1 60  | 1 85  | 2 10   |
| O'Shaughnessy Hooks, Forged and Bronzed, mounted on non-corrosive<br>Patent Braided Wire, with swivel                           | 3 15  | 3 70  | 4 20   |