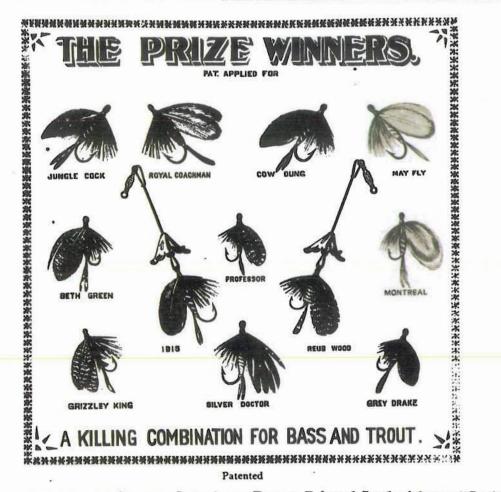

## Pflueger's American Bass, Lake and Trout, Artificial Flies

We have displayed a cut of Bass, Lake, Trout, and Hackle Flies to show the manner of construction. Having a competent force of English fly tiers in our factory, we are now constructing a line of goods superior to any on the American market, our Flies being true to the standard English pattern, and the material the best the market affords. A trial order will substantiate our claim.

## List of some of the Most Popular Patterns of Universal Reputation, Suitable for Trout and Bass

| See Page | 87 for | Price and | Description |
|----------|--------|-----------|-------------|
|----------|--------|-----------|-------------|