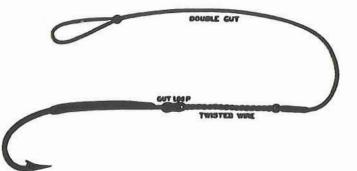

# Pflueger's Indestructible

-

**Snelled Hooks** 

Unexcelled for Fish with Sharp or Baw-like Teeth

Tied on Elastic Spring Steel, Hollow Point, Carlisle, Sproat, Kendal Sneck and Aberdeen Hooks (at same price), with a section of Twisted Brass Wire, Silver Plated, of suitable temper and strength, joined to the Hook by several strands of extra strong selected gut, forming a flexible joint at the end of the hook where the gut invariably parts first. They are mounted above the wire section with two strands of extra strong selected salmon gut, securely knotted and bound with silk thread, making a snell of wire and gut 6 inches long in the clear. They are stronger and many times outwear the old style snell.