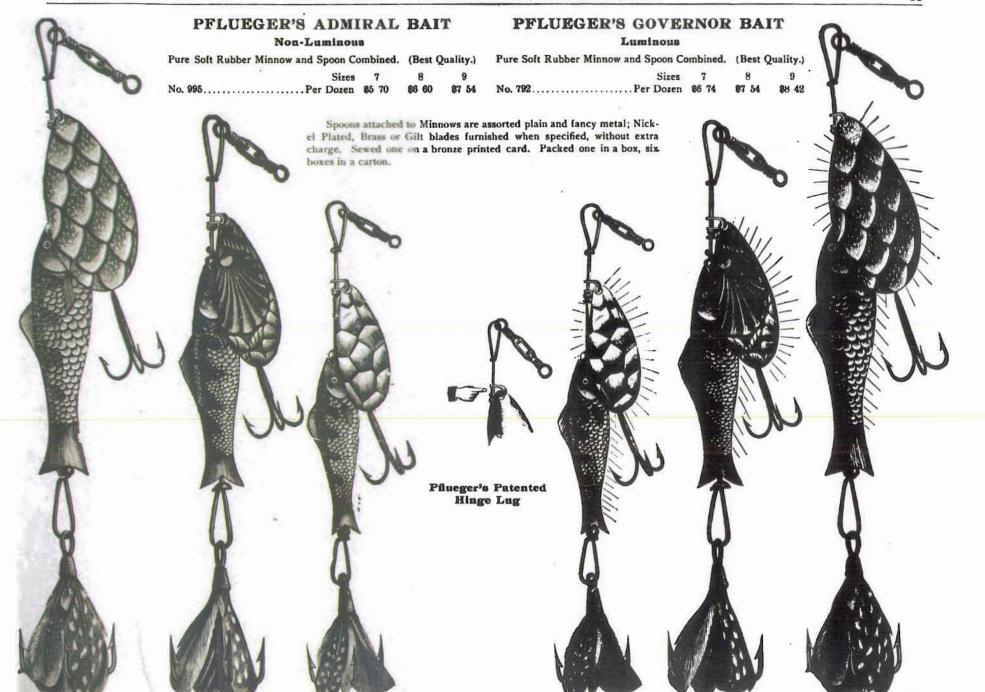

SPOON BAITS AND SPINNERS

In this class of goods The Enterprise Co., are especially strong, being manufacturers of every conceivable style and size suitable for all the game fish known to the followers of Isaac Walton. From the common Pickerel Spoon made of tin to the finest Silver Devon Spinner,

nothing is lacking to meet the requirements of the trade, either as regards quality or price. Pflueger's patent hinge lug is the special feature of their Trolling Spoons, allowing the blade free and perfect action and when the fish is hooked the blade reverses, thereby preventing the spinner from being bent or broken.