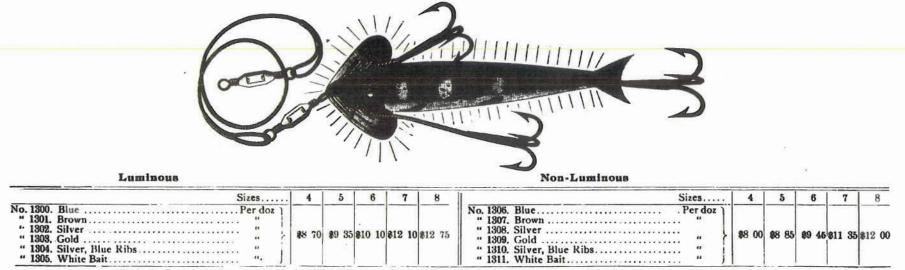

with best quality Hooks, Gut and Gimp. Handsomely decorated, which, with the bright pearl background, gives a splendid effect.



Mounted with Gut or Gimp Leaders. Packed-Each Phantom sewed on a fine White Enameled Bronze Printed Card. One in a box, and six boxes in a fancy glass covered carton.

# PFLUEGER'S INDESTRUCTIBLE PORPOISE HIDE PHANTOM MINNOWS

Especially adaptable for heavy game fishing; made from especially prepared Porpoise Hide, which is the most indestructible material known for making Phantoms and with the extra strong hooks and heavy braided non-corrosive wire mountings the minnow will outlast two of any other make. The bindings are all wound with non-corrosive wire to protect them against the sharp teeth of the fish. Mounted with cable wire leaders and two Box Swivels.



Packed – Each Phantom sewed on a fine White Enameled Bronze Printed Card. One in a box, and six boxes in a fancy glass covered carton, Please Order Our Goods Through Your Jobber

#### Pflueger's Celebrated American Silk Phantom Minnows Warranted Not to Crack or Peel The silk is especially woven first quality 0, 1, 11, 2, 2, 2, 3, 4, 5 6 Sizes..... 7 8 and extra strong, after which it passes through a solution, making it thoroughly No. 1005. Blue or Brown .... 1st Qual. Per Doz. " 1012. Silver..... waterproof. Minnows are mounted on extra Luminous..... ... 1013. Gold..... strong Braided Gut or Gimp, with elastic **86 50** 87 15 87 90 89 15 1014. Silver, Blue Ribs ... .. spring steel H. P. Hooks. All bindings are .. 1015. White Bait ..... " 1016. Red, complete ..... tied with silk thread a