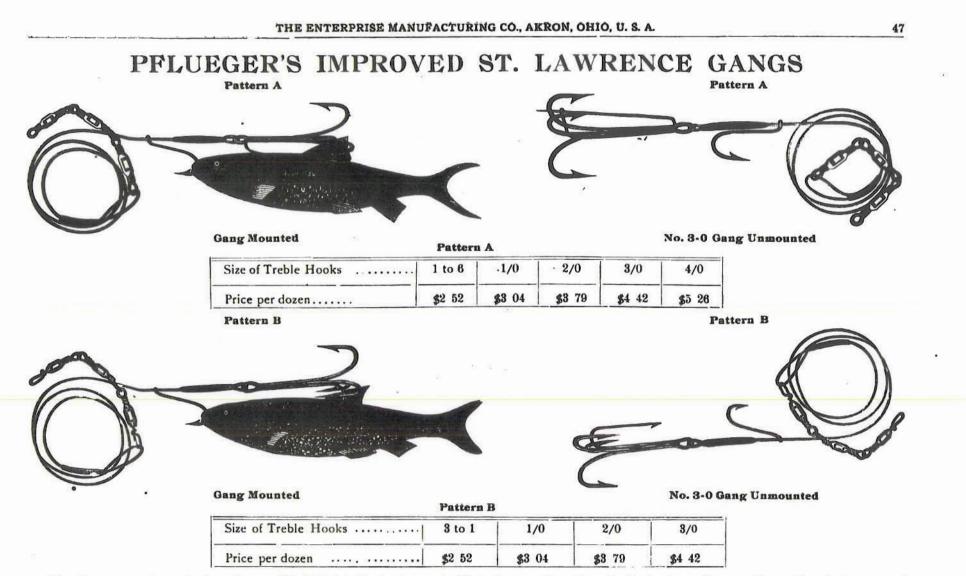

.

| SIZES 1            | 12 to 1 | 1/0  | 2/0  | 3/0  | 4/0  | 5/0  | 6/0  | 7/0  | 8/0  | 9/0   | 10/0  | 11/0 | 12/0 | 13/0  | 14/0<br>Hand Made |
|--------------------|---------|------|------|------|------|------|------|------|------|-------|-------|------|------|-------|-------------------|
| Filed Point Ringed | \$ 52   | 65   | 71   | 79   | 1 00 | 1 19 | 1 44 | 1 76 | 2 43 | 3 42  | 4 49  | 6 72 | 9 03 | 18 15 | 37 88             |
| Hollow " "         | 2 10    | 2 52 | 3 19 | 4 03 | 4 62 | 5 33 | 6 59 | 7 39 | 7 83 | 10 10 | 11 76 |      |      |       |                   |

| Grade                      | Sizes         | 10-6                                          | ð                                      | 4                                      | 3                                      | 2                                     | 1                              | 1-0                            | 2-0                           | 80                              | 4-0                               |
|----------------------------|---------------|-----------------------------------------------|----------------------------------------|----------------------------------------|----------------------------------------|---------------------------------------|--------------------------------|--------------------------------|-------------------------------|---------------------------------|-----------------------------------|
| 4A<br>Hollow<br>Point Hook | To Single Gut | <b>\$3</b> 65<br>4 75<br>5 80<br>5 00<br>5 80 | \$4 20<br>5 25<br>6 30<br>5 50<br>6 30 | \$4 50<br>5 80<br>6 85<br>5 80<br>6 85 | \$4 75<br>6 30<br>7 35<br>6 05<br>7 35 | 85 00<br>6 85<br>7 90<br>6 30<br>7 90 | \$7 35<br>8 40<br>6 60<br>8 40 | \$7 90<br>8 95<br>6 85<br>8 95 | 88 40<br>9 45<br>7 35<br>9 45 | 89 12<br>10 20<br>8 10<br>10 20 | \$10 00<br>11 04<br>8 92<br>11 04 |