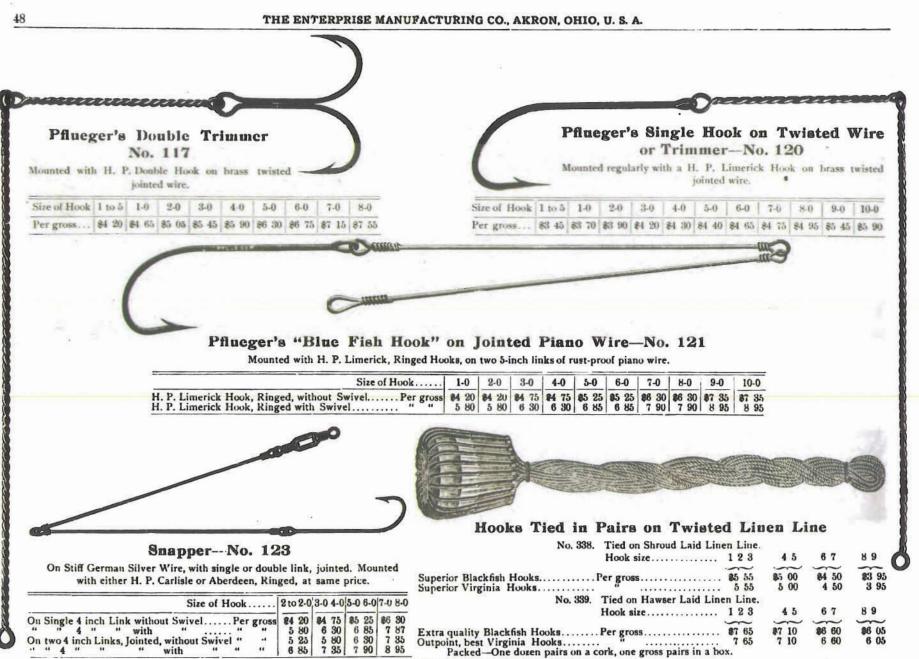

# Pflueger's Indestructible

-

**Snelled Hooks** 

Unexcelled for Fish with Sharp or Baw-like Teeth

Tied on Elastic Spring Steel, Hollow Point, Carlisle, Sproat, Kendal Sneck and Aberdeen Hooks (at same price), with a section of Twisted Brass Wire, Silver Plated, of suitable temper and strength, joined to the Hook by several strands of extra strong selected gut, forming a flexible joint at the end of the hook where the gut invariably parts first. They are mounted above the wire section with two strands of extra strong selected salmon gut, securely knotted and bound with silk thread, making a snell of wire and gut 6 inches long in the clear. They are stronger and many times outwear the old style snell.

#### Elastic Spring Steel H. P. Sproat, Limerick, Kendel Sneck, Carlisle, Aberdeen

| Grade                   | Sizes      | . 1-4     | 1-0    | 2-0    | 8-0    | 4-0    | 5-0    | 6-0    |
|-------------------------|------------|-----------|--------|--------|--------|--------|--------|--------|
| 4A<br>Hollow Point Hook | Price, Gro | ss \$5 25 | \$5 80 | \$6 30 | \$6 85 | \$7 35 | \$7 90 | \$8 40 |

The above furnished with Mist Color Gut,

Packing-See page 22,

The Pacific Coast Snell is especially adaptable for very heavy fishing, the wire being several sizes thicker than the ordinary, and extra care being used to get the proper temper it will stand the very severe test to which it is put, especially for the Pacific Coast fishing.

### Extra Strong Wire. To Gut or Gimp

| 4A Grade             |       |     |       |    |    |     | . 1 | 2  | - 1 | 1  |    |    | 0  | 2-  | - 1 | 3-  | 0  |
|----------------------|-------|-----|-------|----|----|-----|-----|----|-----|----|----|----|----|-----|-----|-----|----|
| To Single Gut        | Price | per | Gross | 83 | 70 | \$3 | 90  | 84 | 10  | 84 | 30 |    |    |     |     |     |    |
| To Double Gut        |       |     |       | 4  | 50 | 5   | 05  | 5  | 55  | 6  | 10 | 86 | 60 | \$7 | 15  | \$7 | 6  |
| To Treble Twist Gut. |       |     |       | 5  | 80 | 6   | 30  | 6  | 75  | 7  | 15 | 7  | 55 | 8   | 00  | 8   | 40 |
| To Best Silk Gimp    |       |     | **    | 5  | 25 | 5   | 80  | 6  | 20  | 6  | 60 | 7  | 05 | 7   | 45  | 7   | 90 |
| To Patent Wire Gimp. |       |     | "     | 5  | 80 | 6   | 30  | 6  | 75  | 7  | 15 | 7  | 55 | 8   | 00  | 8   | 40 |

# **PFLUEGER'S SNELLED HOOKS**

Adapted For Salt Water Fishing

3 and 4-Ply Snells Securely Bound

Put up Two Dozen Suells on a Cork

**PFLUEGER'S EVERLASTING PENNELL SNELLED HOOKS** 

Superior Black Fish Hooks

| Tied to 4-ply Gut, 8 inches long in the clear                                                                         | Price      | per gross | 8 1      | 84 20 | ,     |
|-----------------------------------------------------------------------------------------------------------------------|------------|-----------|----------|-------|-------|
|                                                                                                                       | Si         | zes       | 8-0      | 2-0   | 1-0   |
| Superior Long Shauk Kirl                                                                                              | by Bas     | 8         |          |       |       |
| Sizes<br>Tied to 3-ply Gut, 8 in. long in the clear Price per gross<br>Tied to 4-ply Gut, 8 in. long in the clear " " | \$ \$3 15  | \$2 65    | 84 20    | ) .   | 3 70  |
| Sizes                                                                                                                 | 6-0 to 1-0 | 1 to 108  | 3-0 to 1 | -0 1  | to 4  |
| Superior Carlisle, Sproat or Kir                                                                                      | 1          |           |          |       |       |
| Tied to 3-ply Gut, 8 inches long in the clear<br>Tied to 4-ply Gut, 8 inches long in the clear                        | . Price    | per gros  | s 82 6   | 5     | \$ 70 |
|                                                                                                                       |            | zes       | _        | _     |       |

These Snells are especially adapted to sea and surf fishing, they are bound to hook with silk, over which is wrapped fine German silver wire, giving an absolute protection to the wrapping. Tied on Cholmondeley Pennell turn down eye hooks.

|    |                    | S     | Sizes |       | 1  | -0       | 2  | -0       | 3-  | 0        | 4-1       | D  | 5-(       | 0  | 6-(       | 0        | 7-0       | )        |
|----|--------------------|-------|-------|-------|----|----------|----|----------|-----|----------|-----------|----|-----------|----|-----------|----------|-----------|----------|
| 44 | Double Gut         | Price | per   | gross | 87 | 89<br>94 | 88 | 42<br>47 | 8 8 | 94<br>00 | 8 9<br>10 | 47 | ¢10<br>11 | 00 | 810<br>11 | 52<br>58 | 811<br>12 | 58<br>63 |
| -  | ( Patent Wire Gimp |       |       |       | 8  | 94       | 9  | 47       |     |          |           |    |           |    |           |          | 12        |          |