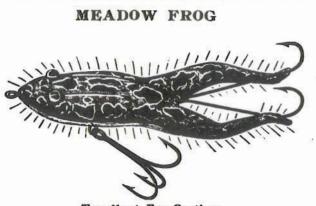

Made of pure soft rubber and decorated to imitate the live bait RUBBER BAITS with flexible compound that will not crack or peel when bent. AND INSECTS Nothing is left out to make their assortment of this line complete. Frogs, Grasshoppers, Crawfish, Minnows, Angleworms, Cricket, Beetles, Wasps, May Flies, etc.