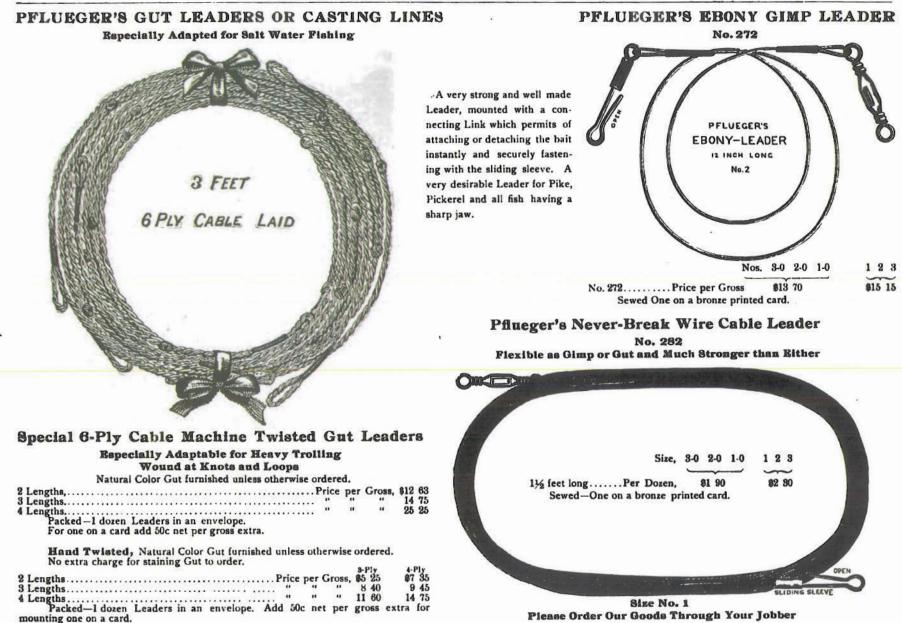

# \*\*\*\*\* Pflueger's Fine Quality Gut Leader GRADE 2-0 1 YARD MIST SINGLE

PRICE PER GROSS

|   | R Lage Lion Lested Shanizu Sukmorm                                                                              | Ciur, 9 |
|---|-----------------------------------------------------------------------------------------------------------------|---------|
| 3 | KANA KANA KANA KANA KANA KANA                                                                                   | NY NY Y |
|   | Contraction of the second s |         |

| DEC   | 1B. "Medium Quality<br>2B. "Good "<br>3B. "Extra Good "<br>CIAL HIGH GRADE TROUT LEADER<br>e 4B. Trout, Fine |       | FRR                                       | r Lo             | NG             | 6 F               | BET            | r Loi   | NG                          | 91                | RR.            | r Lo | NG  |          |                |
|-------|--------------------------------------------------------------------------------------------------------------|-------|-------------------------------------------|------------------|----------------|-------------------|----------------|---------|-----------------------------|-------------------|----------------|------|-----|----------|----------------|
| REG   | ULA                                                                                                          | K SIA | NDARD TROUT LEADERS                       | Stn              | gle            | Dot               | ble            | Sin     | gle                         | Dou               | ble            | Sin  | gle | Dou      | ble            |
| Grade | 1B.<br>2B.                                                                                                   |       | Medium Quality<br>Good "                  |                  | 26             |                   | 52             | 6<br>10 | 20<br>32<br>52<br><b>30</b> | 21                | 64<br>04       | 15   | 78  | 18<br>31 | 57             |
| UDEC  |                                                                                                              | WICH  | CRADE TROUT LEADERS                       |                  | BR             | r Lo              | NG             | 6 F     | BET                         | Lor               | G              | 9 F  | RET | Lo       | NG             |
| SPEC  | PECIAL                                                                                                       | HIGH  | GRADE TROUT LEADERS                       | Sin              | gle            | Dou               | ble            | Sin     | gle                         | Dou               | ble            | Sin  | gle | Dou      | ble            |
| "     | 5B.                                                                                                          |       | Fine.<br>Super Fine.<br>Select Drawn Gut. | \$12<br>18<br>44 | 63<br>94<br>20 | \$25<br>\$7<br>88 | 26<br>88<br>40 | 87      | 88                          | \$50<br>75<br>176 | 78             | 56   | 84  | 113      | 68             |
|       |                                                                                                              |       | DACC LEADEDC                              | 8 F              | ERT            | r Lo              | NG             | 6 F     | EET                         | Los               | NG             | 9 F  | BET | Lo       | NG             |
|       |                                                                                                              | BLACK | BASS LEADERS                              | Sin              | gle            | Deu               | ble            | Sin     | gle                         | Dou               | ble            | Sin  | gle | Dou      | ble            |
| Grade | 7B.<br>8B.<br>9B.                                                                                            | Good  | m Quality<br>Good "                       |                  | 15             | 30                | 80             | 30      |                             |                   | 68<br>62<br>78 |      | 46  |          | 52<br>94<br>68 |

|       | HEAVY SALMON LEADERS<br>de 10B. Medium Salmon |                         |     |     |     |     |     |     |     | 9 F |      |     |     |     |
|-------|-----------------------------------------------|-------------------------|-----|-----|-----|-----|-----|-----|-----|-----|------|-----|-----|-----|
|       | HE                                            | AVY SALMON LEADERS      | Sin | gle | Dou | ble | Sin | gle | Dou | ble | Sing | gle | Dou | ble |
|       | 1000                                          |                         |     | 8   | 1   | 8   | -1  | 8   | 1   | 8   |      |     | 8   |     |
| Grade | 10B.                                          |                         |     |     |     |     |     |     |     |     |      |     |     |     |
|       | 11B.                                          | Good "                  | 37  | 89  | 75  | 78  | 75  | 78  | 151 | 58  | 113  | 68  | 227 | 36  |
| "     | 128.                                          | Extra Fine Heavy Salmon | 50  | 52  | 101 | 04  | 101 | 04  | 202 | 10  | 151  | 58  | 303 | 16  |

|      | TRI    | EBLE TW  | ISTEI | LEADERS | s F | RET | LONG | 6 F | BET | LONG | 9 FRE | T LONG |
|------|--------|----------|-------|---------|-----|-----|------|-----|-----|------|-------|--------|
| Grad | e 20B. | Standard | Grade |         | 8   | 12  | 63   | 8   | 25  | 26   | 8 9   | 7 89   |
| "    | 21 B.  | Medium   | "     |         |     | 18  | 94   |     | 37  | 88   | 5     | 6 82   |
|      | 22B.   | Good     |       |         |     | 25  | 26   |     | 50  | 52   | 7     | 5 78   |
| "    | 23B.   | High     | "     |         |     | 37  | 89   |     | 75  | 78   | 11    | 8 68   |