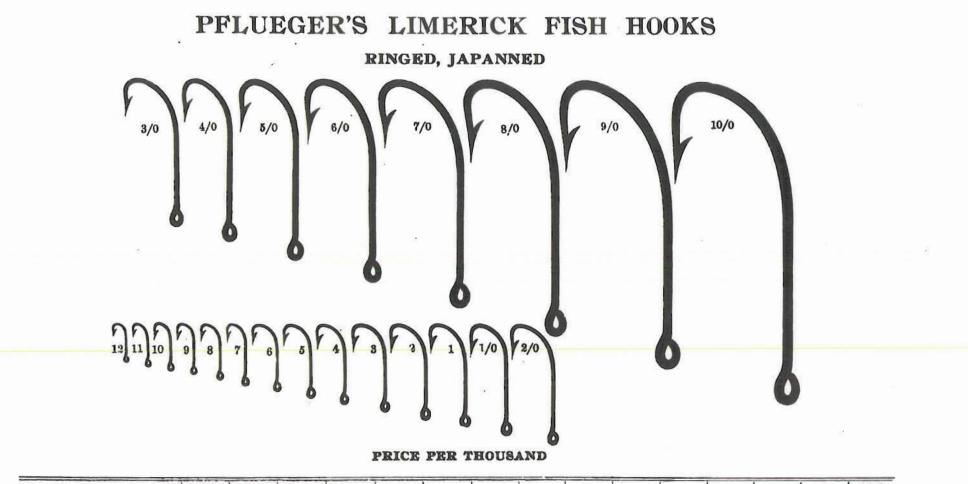

.

| SIZES 1            | 12 to 1 | 1/0  | 2/0  | 3/0  | 4/0  | 5/0  | 6/0  | 7/0  | 8/0  | 9/0   | 10/0  | 11/0 | 12/0 | 13/0  | 14/0<br>Hand Made |
|--------------------|---------|------|------|------|------|------|------|------|------|-------|-------|------|------|-------|-------------------|
| Filed Point Ringed | \$ 52   | 65   | 71   | 79   | 1 00 | 1 19 | 1 44 | 1 76 | 2 43 | 3 42  | 4 49  | 6 72 | 9 03 | 18 15 | 37 88             |
| Hollow " "         | 2 10    | 2 52 | 3 19 | 4 03 | 4 62 | 5 33 | 6 59 | 7 39 | 7 83 | 10 10 | 11 76 |      |      |       |                   |