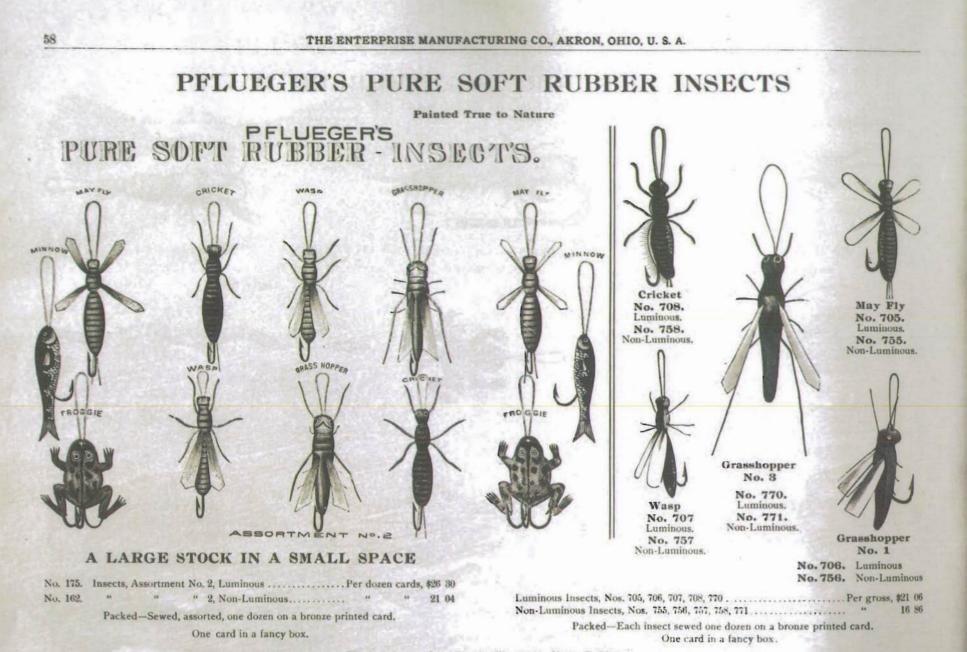

Made of pure soft rubber and decorated to imitate the live bait RUBBER BAITS with flexible compound that will not crack or peel when bent. AND INSECTS Nothing is left out to make their assortment of this line complete. Frogs, Grasshoppers, Crawfish, Minnows, Angleworms, Cricket, Beetles, Wasps, May Flies, etc.